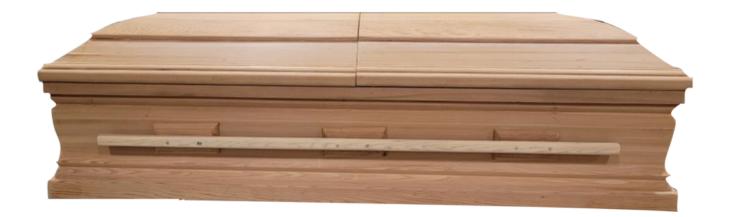

## **DESCRIPTION:**

- 🔹 Thwj Suab (Hinoki) Wood
- Hand Crafted
- Beveled Corners

## **AVAILABLE FINISH:**

- ♦ Natural (LN)
- 🚸 Mahogany (LM)
- Yellow Clear Coat (LY)

- Dowel & Bisket Assembly
- Wood Hinges
- No Metallic parts