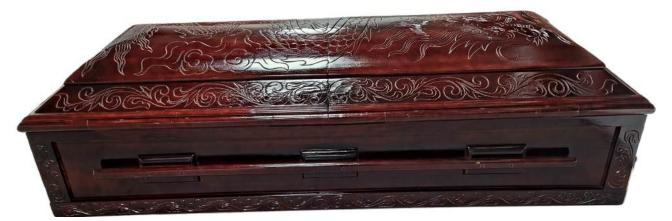

## DRAGON CARVED

(Mahogany)

## **DESCRIPTION:**

- Thwj Suab (Hinoki) Wood
- 🕏 Hand Crafted
- Hand Carved Design
- Carved Corners

## **AVAILABLE FINISH:**

🔹 Mahogany