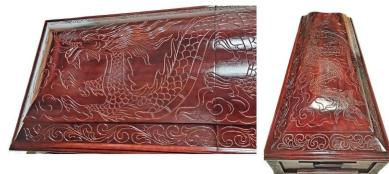

## DRAGON CARVED

(Mahogany)

## **DESCRIPTION:**

- Thwj Suab (Hinoki) Wood
- 🕏 Hand Crafted
- Hand Carved Design
- Carved Corners

## **AVAILABLE FINISH:**

🔹 Mahogany