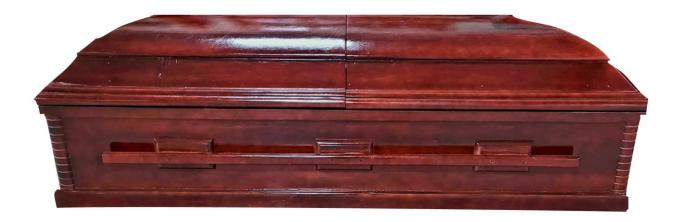

## TRIBUTE (Mahogany)

## **AVAILABLE FINISH:**

- ◆ Natural (TN)
- ✤ Yellow Clear (TY)
- Mahogany (TM)