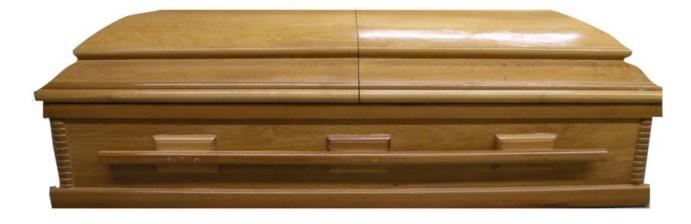

## TRIBUTE (Yellow – Clear)

## **DESCRIPTION:**

- Thwj Suab (Hinoki) Wood
- Hand Crafted
- Spiral Corners

- Dowel & Bisket Assembly
- Wood Hinges
- No Metallic parts

## **AVAILABLE FINISH:**

- ♦ Natural (TN)
- ✤ Yellow Clear (TY)
- Mahogany (TM)